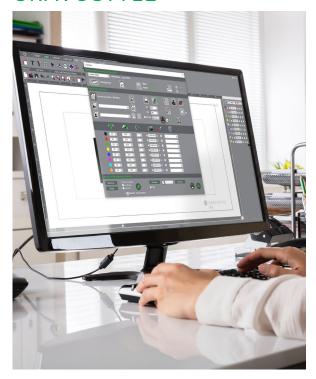

# Dedicated And Multi-Technology Software

The LS100 is available with Gravostyle, our unique dedicated software: create and edit designs, vectorized logos and pictures, use specific fonts in every languages and alphabet, compose in Matrix mode.

### **GRAVOSTYLETM**

Expert software made by engravers for engravers Gravostyle™ is a professional engraving and cutting software that puts Gravotech engraving expertise in reach. Benefit from advanced possibilities and save time! Unique features available: Braille, Photostyle, Print & Cut, and more.

#### Complete engraving process mastered

Due to our history of making engraving machines, we have a full understanding of the engraving process. Gravostyle is fully compatible with all of our technologies. The software/machine interaction streamlines and improves your day-to-day engravings with functions like Point & Shoot.

Gravostyle<sup>™</sup>: unique software for laser and rotary
Are you already using Gravostyle<sup>™</sup> on your rotary machine, and
expanding your business with a laser? No need to learn how to use
another software, switch in one click on the Gravostyle<sup>™</sup> interface to
set-up laser engraving!