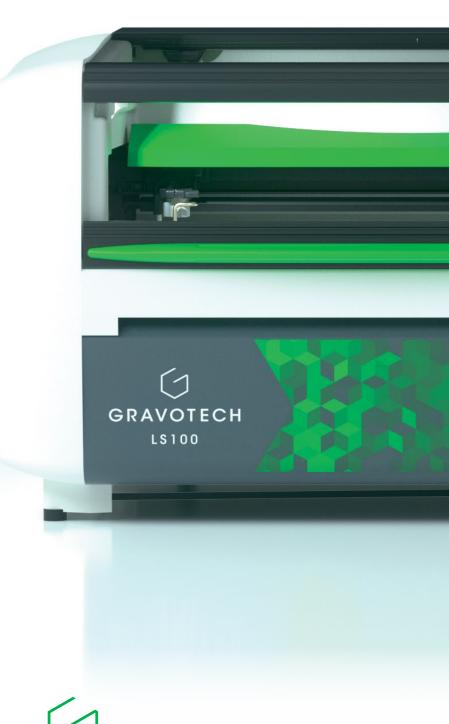

The LS100 is an easy to operate and compact laser engraver to cut and mark a wide range of materials. With its premium build, low maintenance and dedicated software, this small laser etching machine is the solution to be trusted for any application.

# **Smart Laser Engraver**

The LS100 is automated, silent and space-efficient.

No bulky and loud separate blower or compressor, the exhaust and air assist are integrated and triggered automatically.

Place the items into the well-lit cabinet and front-loading door and let the laser detect their height for accurate positioning.