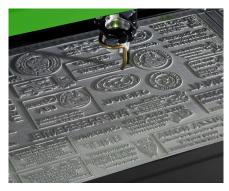

# MATERIAL CHARACTERISTICS

|           | Lens                     | 1,5 IN.   | 2,0 IN.   | 2,5 IN.   | 3,5 IN.   | 4,0 IN.   |
|-----------|--------------------------|-----------|-----------|-----------|-----------|-----------|
| Materials | Rubber Stamp             | 0         | 0         | 0         |           |           |
|           | Paper & Cardboard        | <b>\$</b> | <b>\$</b> | <b>\$</b> |           |           |
|           | Foam                     |           |           |           |           | <b>\$</b> |
|           | Laser Engraving Material |           | <b></b>   | <b></b>   | <b>\$</b> | <b>\$</b> |
|           | Glass                    | 0         | 0         | 0         | 0         |           |
|           | Anodized Aluminum        |           | 0         | 0         | 0         |           |
|           | Acrylics & Derived       | <b>\$</b> | <b></b>   | <b></b>   | <b>\_</b> | <b>\$</b> |
|           | Wood, MDF                | <b>\$</b> | <b>\$</b> | <b></b>   | <b>\_</b> | <b>\$</b> |