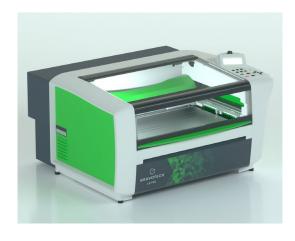

The LS100 is an easy to operate and compact laser engraver to cut and mark a wide range of materials. With its premium build, low maintenance and dedicated software, this small laser etching machine is the solution to be trusted for any application.

#### THE SWISS ARMY KNIFE OF LASERS

LS100 is a silent and compact laser engraver adaptable to industrial, commercial and office settings. Engrave glass, create plastic labels, shape acrylic, wood, cut, mark, and define folding lines on paper: this laser cutting and engraving machine can adapt to your every need.

#### **EASY WORKFLOW**

One by one or by batches, the LS100 improves your productivity thanks to time-savings features: automatic touch sensing, embedded control dashboard and backlit marking table with a wide front-loading door.