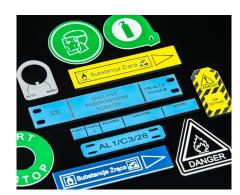

# **APPLICATIONS**

Funeral plaques and headstones engraving

Engraving & laser cutting of custom ink stamps

Pet and dog tags engraving

POP displays and sign engraving

**Express Engraver** 

ID Tags