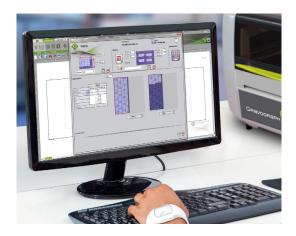

### **GRAVOSTYLETM**

Expert software made by engravers for engravers Gravostyle™ is a professional engraving and cutting software that puts Gravotech engraving expertise in reach. Benefit from advanced possibilities and save time! Unique features available: Braille, Photostyle, Print & Cut, and more.

#### Complete engraving process mastered

Due to our history of making engraving machines, we have a full understanding of the engraving process. Gravostyle is fully compatible with all of our technologies. The software/machine interaction streamlines and improves your day-to-day engravings with functions like Point & Shoot.

Gravostyle<sup>™</sup>: unique software for laser and rotary
Are you already using Gravostyle<sup>™</sup> on your rotary machine, and
expanding your business with a laser? No need to learn how to use
another software, switch in one click on the Gravostyle<sup>™</sup> interface to
set-up laser engraving!