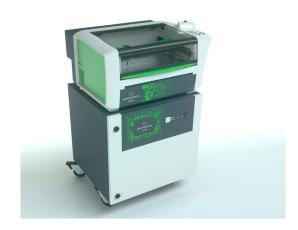

The LS100 is an easy to operate and compact laser engraver to cut and mark a wide range of materials. With its premium build, low maintenance and dedicated software, this small laser etching machine is the solution to be trusted for any application.

# **Smart Laser Engraver**

The LS100 is automated, silent and space-efficient.

No bulky and loud separate blower or compressor, the exhaust and air assist are integrated and triggered automatically.

Place the items into the well-lit cabinet and front-loading door and let the laser detect their height for accurate positioning.

# **Energy Version**

The LS100 is the only premium gantry laser etching machine with this size.

It also exists in the Energy version, an alternative for first-time buyers or those on a reduced budget.

It uses a different laser source that ensures the same cutting quality but with a slight reduction in engraving quality.