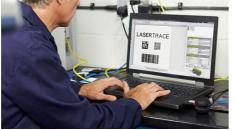

LASERTRACE

Lasertrace is the Gravotech industrial software for traceability and identification. Various functions are available in a simple and friendly interface, for all industrial production needs

TYPE3-CAA