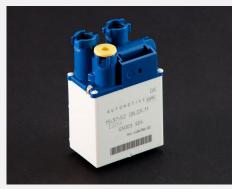

### INTEGRABLES MACHINES

|                                                                   |                                                                                   |                                                                      |                                | and a second sec |                                                                                                              |                                                                                                           |                                                                                         |
|-------------------------------------------------------------------|-----------------------------------------------------------------------------------|----------------------------------------------------------------------|--------------------------------|--------------------------------------------------------------------------------------------------------------------------------------------------------------------------------------------------------------------------------------------------------------------------------------------------------------------------------------------------------------------------------------------------------------------------------------------------------------------------------------------------------------------------------------------------------------------------------------------------------------------------------------------------------------------------------------------------------------------------------------------------------------------------------------------------------------------------------------------------------------------------------------------------------------------------------------------------------------------------------------------------------------------------------------------------------------------------------------------------------------------------------------------------------------------------------------------------------------------------------------------------------------------------------------------------------------------------------------------------------------------------------------------------------------------------------------------------------------------------------------------------------------------------------------------------------------------------------------------------------------------------------------------------------------------------------------------------------------------------------------------------------------------------------------------------------------------------------------------------------------------------------------------------------------------------------------------------------------------------------------------------------------------------------------------------------------------------------------------------------------------------------|--------------------------------------------------------------------------------------------------------------|-----------------------------------------------------------------------------------------------------------|-----------------------------------------------------------------------------------------|
| 8100EX                                                            | L\$900                                                                            | LS1000XP                                                             | INTEGRABLE<br>LASER<br>MARKERS | FIBER                                                                                                                                                                                                                                                                                                                                                                                                                                                                                                                                                                                                                                                                                                                                                                                                                                                                                                                                                                                                                                                                                                                                                                                                                                                                                                                                                                                                                                                                                                                                                                                                                                                                                                                                                                                                                                                                                                                                                                                                                                                                                                                          | HYBRID                                                                                                       | GREEN                                                                                                     | CO2                                                                                     |
| e and small series laser<br>raving machine                        | The large laser engraver that can do everything                                   | o Large laser engraving and cutting<br>machine for high productivity |                                | Integrated laser marking system for<br>metal and plastic parts                                                                                                                                                                                                                                                                                                                                                                                                                                                                                                                                                                                                                                                                                                                                                                                                                                                                                                                                                                                                                                                                                                                                                                                                                                                                                                                                                                                                                                                                                                                                                                                                                                                                                                                                                                                                                                                                                                                                                                                                                                                                 | The best compromise between<br>versatility, high quality and high<br>speed to meet all your marking<br>needs | Integrated laser marking system to<br>mark highly reflective materials and<br>sensitive plastic materials | High-speed laser engraver:<br>the best to mark organic materials<br>and coated surfaces |
| •••                                                               | •••                                                                               | ••••                                                                 | Application scope              | ••                                                                                                                                                                                                                                                                                                                                                                                                                                                                                                                                                                                                                                                                                                                                                                                                                                                                                                                                                                                                                                                                                                                                                                                                                                                                                                                                                                                                                                                                                                                                                                                                                                                                                                                                                                                                                                                                                                                                                                                                                                                                                                                             | ••                                                                                                           | ••                                                                                                        | ••                                                                                      |
| CO2, Fiber                                                        | CO2, Fiber, Edge                                                                  | CO2                                                                  | Wavelength (nm)                | 1064                                                                                                                                                                                                                                                                                                                                                                                                                                                                                                                                                                                                                                                                                                                                                                                                                                                                                                                                                                                                                                                                                                                                                                                                                                                                                                                                                                                                                                                                                                                                                                                                                                                                                                                                                                                                                                                                                                                                                                                                                                                                                                                           | 1064                                                                                                         | 532                                                                                                       | 10 600                                                                                  |
| 25 - 30 - 40 - 60<br><b>22 Energy:</b> 25<br><b>iber:</b> 20 - 30 | CO2: 40 - 60 - 80<br>Fiber: 20 - 30 - 50<br>Edge: (CO2: 40 / Fiber: 20 - 30 - 50) | 60 - 80 - 100 - 150                                                  | Power (W)                      | Fiber: 20 - 30 - 50<br>Fiber Energy: 20 - 30                                                                                                                                                                                                                                                                                                                                                                                                                                                                                                                                                                                                                                                                                                                                                                                                                                                                                                                                                                                                                                                                                                                                                                                                                                                                                                                                                                                                                                                                                                                                                                                                                                                                                                                                                                                                                                                                                                                                                                                                                                                                                   | 10 - 20                                                                                                      | 5 - 10                                                                                                    | 30                                                                                      |
| 05 mm (24 x 12 in)                                                | 610 x 610 mm (24 x 24 in)                                                         | 1220 x 610 mm (48 x 24 in)                                           | Process automation             | Industrial Ethernet Networks: PROFINET / ETHERNET IP                                                                                                                                                                                                                                                                                                                                                                                                                                                                                                                                                                                                                                                                                                                                                                                                                                                                                                                                                                                                                                                                                                                                                                                                                                                                                                                                                                                                                                                                                                                                                                                                                                                                                                                                                                                                                                                                                                                                                                                                                                                                           |                                                                                                              |                                                                                                           |                                                                                         |
| - 2.5 - 3.0 - 3.5 - 4.0                                           | 1.5 - 2.0 - 2.5 - 3.0 - 3.5 - 4.0                                                 | 2.0 - 3.0 - 4.0                                                      | Embedded intelligence          | Autonomous / Programmable by PLC / No PC required / Traceability Management                                                                                                                                                                                                                                                                                                                                                                                                                                                                                                                                                                                                                                                                                                                                                                                                                                                                                                                                                                                                                                                                                                                                                                                                                                                                                                                                                                                                                                                                                                                                                                                                                                                                                                                                                                                                                                                                                                                                                                                                                                                    |                                                                                                              |                                                                                                           |                                                                                         |
| 5 mm (5.7 in)                                                     | 250 mm (9.8 in)                                                                   | 300 mm (11.8 in)                                                     | Laser classification           | Class 4 Laser system, possibility to switch in Class 1 for integration on a station or equipped with Mini Inline module.                                                                                                                                                                                                                                                                                                                                                                                                                                                                                                                                                                                                                                                                                                                                                                                                                                                                                                                                                                                                                                                                                                                                                                                                                                                                                                                                                                                                                                                                                                                                                                                                                                                                                                                                                                                                                                                                                                                                                                                                       |                                                                                                              |                                                                                                           |                                                                                         |
| W2 TOUCH                                                          | DOT PEEN<br>STATION                                                               | IMPACT                                                               | INTEGRABLE<br>DOT PEEN &       | XF510 p                                                                                                                                                                                                                                                                                                                                                                                                                                                                                                                                                                                                                                                                                                                                                                                                                                                                                                                                                                                                                                                                                                                                                                                                                                                                                                                                                                                                                                                                                                                                                                                                                                                                                                                                                                                                                                                                                                                                                                                                                                                                                                                        | XF510 m                                                                                                      | XF510 r                                                                                                   | XF530                                                                                   |
| tomated laser marking static                                      |                                                                                   | Benchtop dot peen marking station                                    | SCRIBING                       | The fastest pneumatic dot peen marking machine on the market                                                                                                                                                                                                                                                                                                                                                                                                                                                                                                                                                                                                                                                                                                                                                                                                                                                                                                                                                                                                                                                                                                                                                                                                                                                                                                                                                                                                                                                                                                                                                                                                                                                                                                                                                                                                                                                                                                                                                                                                                                                                   | The precise and consistent<br>electromagnetic dot peen<br>marking machine                                    | The quiet metal marking machine                                                                           | Deep and indelible<br>dot peen marking                                                  |
| ••                                                                | Application scope                                                                 | •                                                                    | Application scope              | •                                                                                                                                                                                                                                                                                                                                                                                                                                                                                                                                                                                                                                                                                                                                                                                                                                                                                                                                                                                                                                                                                                                                                                                                                                                                                                                                                                                                                                                                                                                                                                                                                                                                                                                                                                                                                                                                                                                                                                                                                                                                                                                              | •                                                                                                            | •                                                                                                         | •                                                                                       |
| Fiber, Hybrid, Green                                              | Technology                                                                        | Dot peen Pneumatic or electromagnetic                                | Technology                     | Dot peen Pneumatic                                                                                                                                                                                                                                                                                                                                                                                                                                                                                                                                                                                                                                                                                                                                                                                                                                                                                                                                                                                                                                                                                                                                                                                                                                                                                                                                                                                                                                                                                                                                                                                                                                                                                                                                                                                                                                                                                                                                                                                                                                                                                                             | Dot peen Electromagnetic                                                                                     | Scribing                                                                                                  | Dot peen Pneumatic or<br>Electromagnetic                                                |
| Fully automatic<br>dapted for high use rate                       | Software                                                                          | Integrated traceability software<br>with colour touchscreen          | Main advantage                 | Speed                                                                                                                                                                                                                                                                                                                                                                                                                                                                                                                                                                                                                                                                                                                                                                                                                                                                                                                                                                                                                                                                                                                                                                                                                                                                                                                                                                                                                                                                                                                                                                                                                                                                                                                                                                                                                                                                                                                                                                                                                                                                                                                          | 2D codes                                                                                                     | Quiet                                                                                                     | Deep marking                                                                            |
| to 205 x 205 mm (8 x 8 in)                                        | Marking area max.<br>(L x H)                                                      | 100 x 120 mm (4 x 4.7 in)                                            | Marking area max.              | <b>Cp:</b> 50 x 20 mm (2 x 0.8 in),                                                                                                                                                                                                                                                                                                                                                                                                                                                                                                                                                                                                                                                                                                                                                                                                                                                                                                                                                                                                                                                                                                                                                                                                                                                                                                                                                                                                                                                                                                                                                                                                                                                                                                                                                                                                                                                                                                                                                                                                                                                                                            | <b>Cm:</b> 50 x 20 mm (2 x 0.8 in),                                                                          | <b>Cr:</b> 40 x 50 mm (1.6 x 2 in),                                                                       | 200 ··· F0 man (70 ·· 2 in)                                                             |
| Up to 322 mm (12.7 in)                                            | Z axis stroke                                                                     | 300 mm (11.8 in)                                                     | (L x H)                        | <b>Sp:</b> 100 x 80 mm (4 x 3.15 in),<br><b>Dp:</b> 200 x 80 mm (7.9 x 3.15 in)                                                                                                                                                                                                                                                                                                                                                                                                                                                                                                                                                                                                                                                                                                                                                                                                                                                                                                                                                                                                                                                                                                                                                                                                                                                                                                                                                                                                                                                                                                                                                                                                                                                                                                                                                                                                                                                                                                                                                                                                                                                | <b>Sm:</b> 100 x 80 mm (4 x 3.15 in),<br><b>Dm:</b> 200 x 80 mm (7.9 x 3.15 in)                              | <b>Sr:</b> 80 x 50 mm (3.15 x 2 in),<br><b>Dr:</b> 160 x 50 mm (6.3 x 2 in)                               | 200 x 50 mm (7.9 x 2 in)                                                                |
| 25 kg (55 lbs)                                                    | Z axis type                                                                       | Manual or<br>Motorized & programmable                                | Material hardness (HRC)        | < 62                                                                                                                                                                                                                                                                                                                                                                                                                                                                                                                                                                                                                                                                                                                                                                                                                                                                                                                                                                                                                                                                                                                                                                                                                                                                                                                                                                                                                                                                                                                                                                                                                                                                                                                                                                                                                                                                                                                                                                                                                                                                                                                           | < 62                                                                                                         | < 62                                                                                                      | < 62                                                                                    |
| anufacturing Our applications                                     |                                                                                   | CONTROL UNIT XCOM                                                    |                                |                                                                                                                                                                                                                                                                                                                                                                                                                                                                                                                                                                                                                                                                                                                                                                                                                                                                                                                                                                                                                                                                                                                                                                                                                                                                                                                                                                                                                                                                                                                                                                                                                                                                                                                                                                                                                                                                                                                                                                                                                                                                                                                                |                                                                                                              |                                                                                                           |                                                                                         |

#### CONNECTED TOUCH-SCREEN CONTROLLER

XCOM is the solution to pilot dot-peen and scribing machines and to control their integration on production lines. Connected to the main 4.0 industrial environments, XCOM is the most communicative and autonomous control unit on the market.