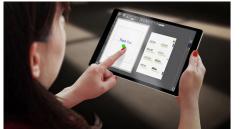

### SOFTWARE

Our engraving and cutting expertise lead us to build our own software. Create your engraving and cutting paths, pilot your machines, design your 3D jewelry, Anything is possible!

ABC software is the easiest engraving software for Gravotech laser and rotary machines. Engrave in only 3 simple steps, from a computer or a tablet!