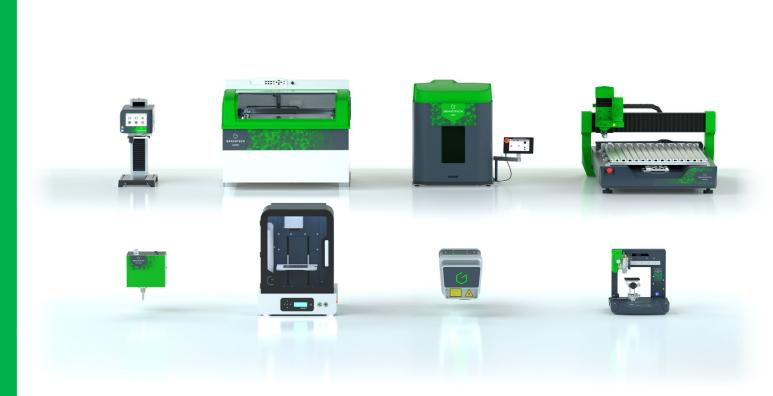

f a Gravotech Group company ©Gravotech Marking - 466 rue des Mercières - Z.I. Périca - 69140 Rillieux-la-Pape - France. Société par Actions Simplifiée with a share capital of 11 531 016€ - SIREN : 334 818 515 RCS Lyon.





Maintenance

be able to express themselves. With CAD software and Consumables creation to production and service to provide you with the offer, best suited to vour needs.

> pioneering technologies, we are Gravotech was born in 2008 from the merger of Gravograph, Technifor and Type3 and unified under one brand in 2021.

> > Gravotech in video



# GRAVOTECH EXPRESSION OF THINGS

contact@gravotech.com +33 (0) 4 78 55 85 50 www.gravotech.com

**GRAVOTECH MARKING** 466 rue des Mercières - Z.I. Perica 69140 Rilleux-la-Pape

### Follow us



## ENGRAVING & MARKING OVERVIEW





### BENCHTOP MACHINES



### APPLICATIONS OF ENGRAVING, MARKING AND CUTTING

230 x 293 x 290 mm

(9 x 11.5 x 11.4 in)

Look around you and you'll notice that most objects around you are marked, engraved or customized. Find them and you'll find Gravotech!

375 x 350 x 360 mm

(14.8 x 14 x 14.2 in)

Identification

Dimensions (L x W x H)

580 x 510 x 280 mm

(22.8 x 20 x 11 in)







550 x 510 x 320 mm

(27.7 x 20 x 12.6 in)



3 kg (6.6 lbs)

Max object Weigth





### INTEGRABLES MACHINES

|                                                                   |                                                                                   |                                                                      |                                | and a second sec |