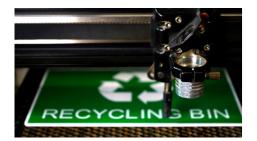

### APPLICATIONS OF ENGRAVING, MARKING AND CUTTING

230 x 293 x 290 mm

(9 x 11.5 x 11.4 in)

Look around you and you'll notice that most objects around you are marked, engraved or customized. Find them and you'll find Gravotech!