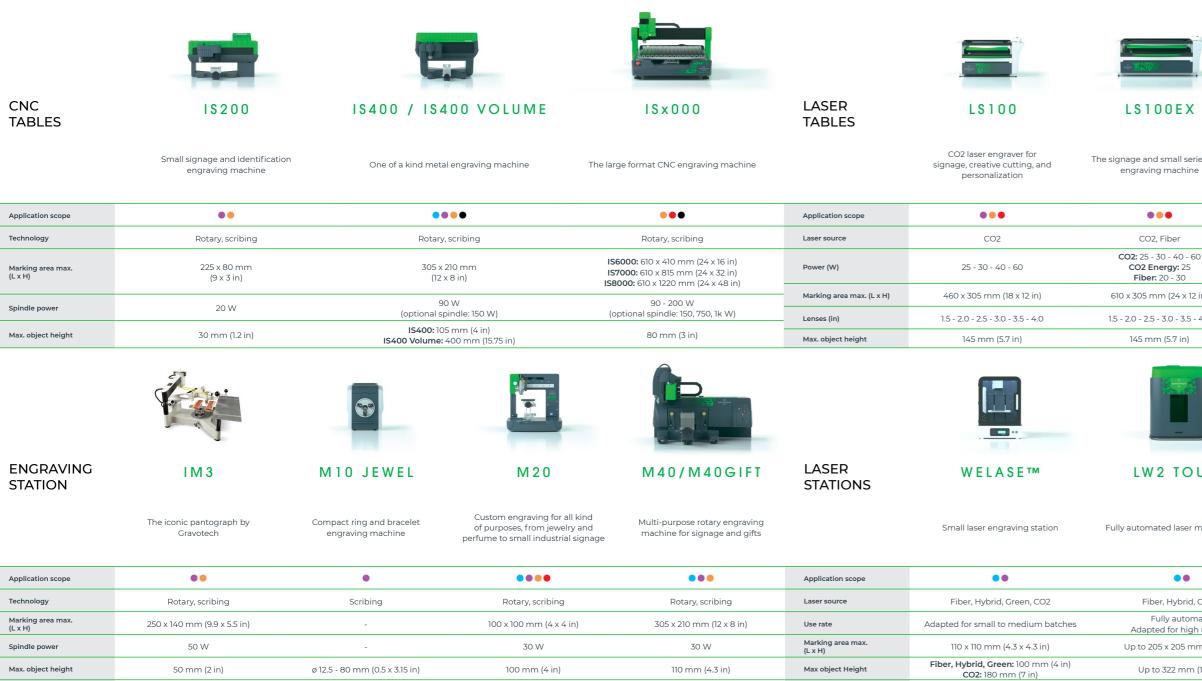

### BENCHTOP MACHINES

### INTEGRABLES MACHINES

|                                                                   |                                                                                   |                                                                      |                                | and a second sec |                                                                                                              |                                                                                                           |                                                                                         |
|-------------------------------------------------------------------|-----------------------------------------------------------------------------------|----------------------------------------------------------------------|--------------------------------|--------------------------------------------------------------------------------------------------------------------------------------------------------------------------------------------------------------------------------------------------------------------------------------------------------------------------------------------------------------------------------------------------------------------------------------------------------------------------------------------------------------------------------------------------------------------------------------------------------------------------------------------------------------------------------------------------------------------------------------------------------------------------------------------------------------------------------------------------------------------------------------------------------------------------------------------------------------------------------------------------------------------------------------------------------------------------------------------------------------------------------------------------------------------------------------------------------------------------------------------------------------------------------------------------------------------------------------------------------------------------------------------------------------------------------------------------------------------------------------------------------------------------------------------------------------------------------------------------------------------------------------------------------------------------------------------------------------------------------------------------------------------------------------------------------------------------------------------------------------------------------------------------------------------------------------------------------------------------------------------------------------------------------------------------------------------------------------------------------------------------------|--------------------------------------------------------------------------------------------------------------|-----------------------------------------------------------------------------------------------------------|-----------------------------------------------------------------------------------------|
| 8100EX                                                            | L\$900                                                                            | LS1000XP                                                             | INTEGRABLE<br>LASER<br>MARKERS | FIBER                                                                                                                                                                                                                                                                                                                                                                                                                                                                                                                                                                                                                                                                                                                                                                                                                                                                                                                                                                                                                                                                                                                                                                                                                                                                                                                                                                                                                                                                                                                                                                                                                                                                                                                                                                                                                                                                                                                                                                                                                                                                                                                          | HYBRID                                                                                                       | GREEN                                                                                                     | CO2                                                                                     |
| e and small series laser<br>raving machine                        | The large laser engraver that can do everything                                   | o Large laser engraving and cutting<br>machine for high productivity |                                | Integrated laser marking system for<br>metal and plastic parts                                                                                                                                                                                                                                                                                                                                                                                                                                                                                                                                                                                                                                                                                                                                                                                                                                                                                                                                                                                                                                                                                                                                                                                                                                                                                                                                                                                                                                                                                                                                                                                                                                                                                                                                                                                                                                                                                                                                                                                                                                                                 | The best compromise between<br>versatility, high quality and high<br>speed to meet all your marking<br>needs | Integrated laser marking system to<br>mark highly reflective materials and<br>sensitive plastic materials | High-speed laser engraver:<br>the best to mark organic materials<br>and coated surfaces |
| •••                                                               | •••                                                                               | ••••                                                                 | Application scope              | ••                                                                                                                                                                                                                                                                                                                                                                                                                                                                                                                                                                                                                                                                                                                                                                                                                                                                                                                                                                                                                                                                                                                                                                                                                                                                                                                                                                                                                                                                                                                                                                                                                                                                                                                                                                                                                                                                                                                                                                                                                                                                                                                             | ••                                                                                                           | ••                                                                                                        | ••                                                                                      |
| CO2, Fiber                                                        | CO2, Fiber, Edge                                                                  | CO2                                                                  | Wavelength (nm)                | 1064                                                                                                                                                                                                                                                                                                                                                                                                                                                                                                                                                                                                                                                                                                                                                                                                                                                                                                                                                                                                                                                                                                                                                                                                                                                                                                                                                                                                                                                                                                                                                                                                                                                                                                                                                                                                                                                                                                                                                                                                                                                                                                                           | 1064                                                                                                         | 532                                                                                                       | 10 600                                                                                  |
| 25 - 30 - 40 - 60<br><b>22 Energy:</b> 25<br><b>iber:</b> 20 - 30 | CO2: 40 - 60 - 80<br>Fiber: 20 - 30 - 50<br>Edge: (CO2: 40 / Fiber: 20 - 30 - 50) | 60 - 80 - 100 - 150                                                  | Power (W)                      | Fiber: 20 - 30 - 50<br>Fiber Energy: 20 - 30                                                                                                                                                                                                                                                                                                                                                                                                                                                                                                                                                                                                                                                                                                                                                                                                                                                                                                                                                                                                                                                                                                                                                                                                                                                                                                                                                                                                                                                                                                                                                                                                                                                                                                                                                                                                                                                                                                                                                                                                                                                                                   | 10 - 20                                                                                                      | 5 - 10                                                                                                    | 30                                                                                      |
| 05 mm (24 x 12 in)                                                | 610 x 610 mm (24 x 24 in)                                                         | 1220 x 610 mm (48 x 24 in)                                           | Process automation             | Industrial Ethernet Networks: PROFINET / ETHERNET IP                                                                                                                                                                                                                                                                                                                                                                                                                                                                                                                                                                                                                                                                                                                                                                                                                                                                                                                                                                                                                                                                                                                                                                                                                                                                                                                                                                                                                                                                                                                                                                                                                                                                                                                                                                                                                                                                                                                                                                                                                                                                           |                                                                                                              |                                                                                                           |                                                                                         |
| - 2.5 - 3.0 - 3.5 - 4.0                                           | 1.5 - 2.0 - 2.5 - 3.0 - 3.5 - 4.0                                                 | 2.0 - 3.0 - 4.0                                                      | Embedded intelligence          | Autonomous / Programmable by PLC / No PC required / Traceability Management                                                                                                                                                                                                                                                                                                                                                                                                                                                                                                                                                                                                                                                                                                                                                                                                                                                                                                                                                                                                                                                                                                                                                                                                                                                                                                                                                                                                                                                                                                                                                                                                                                                                                                                                                                                                                                                                                                                                                                                                                                                    |                                                                                                              |                                                                                                           |                                                                                         |
| 5 mm (5.7 in)                                                     | 250 mm (9.8 in)                                                                   | 300 mm (11.8 in)                                                     | Laser classification           | Class 4 Laser system, possibility to switch in Class 1 for integration on a station or equipped with Mini Inline module.                                                                                                                                                                                                                                                                                                                                                                                                                                                                                                                                                                                                                                                                                                                                                                                                                                                                                                                                                                                                                                                                                                                                                                                                                                                                                                                                                                                                                                                                                                                                                                                                                                                                                                                                                                                                                                                                                                                                                                                                       |                                                                                                              |                                                                                                           |                                                                                         |
| W2 TOUCH                                                          | DOT PEEN<br>STATION                                                               | IMPACT                                                               | INTEGRABLE<br>DOT PEEN &       | XF510 p                                                                                                                                                                                                                                                                                                                                                                                                                                                                                                                                                                                                                                                                                                                                                                                                                                                                                                                                                                                                                                                                                                                                                                                                                                                                                                                                                                                                                                                                                                                                                                                                                                                                                                                                                                                                                                                                                                                                                                                                                                                                                                                        | XF510 m                                                                                                      | XF510 r                                                                                                   | XF530                                                                                   |
| tomated laser marking static                                      |                                                                                   | Benchtop dot peen marking station                                    | SCRIBING                       | The fastest pneumatic dot peen marking machine on the market                                                                                                                                                                                                                                                                                                                                                                                                                                                                                                                                                                                                                                                                                                                                                                                                                                                                                                                                                                                                                                                                                                                                                                                                                                                                                                                                                                                                                                                                                                                                                                                                                                                                                                                                                                                                                                                                                                                                                                                                                                                                   | The precise and consistent<br>electromagnetic dot peen<br>marking machine                                    | The quiet metal marking machine                                                                           | Deep and indelible<br>dot peen marking                                                  |
| ••                                                                | Application scope                                                                 | •                                                                    | Application scope              | •                                                                                                                                                                                                                                                                                                                                                                                                                                                                                                                                                                                                                                                                                                                                                                                                                                                                                                                                                                                                                                                                                                                                                                                                                                                                                                                                                                                                                                                                                                                                                                                                                                                                                                                                                                                                                                                                                                                                                                                                                                                                                                                              | •                                                                                                            | •                                                                                                         | •                                                                                       |
| Fiber, Hybrid, Green                                              | Technology                                                                        | Dot peen Pneumatic or electromagnetic                                | Technology                     | Dot peen Pneumatic                                                                                                                                                                                                                                                                                                                                                                                                                                                                                                                                                                                                                                                                                                                                                                                                                                                                                                                                                                                                                                                                                                                                                                                                                                                                                                                                                                                                                                                                                                                                                                                                                                                                                                                                                                                                                                                                                                                                                                                                                                                                                                             | Dot peen Electromagnetic                                                                                     | Scribing                                                                                                  | Dot peen Pneumatic or<br>Electromagnetic                                                |
| Fully automatic<br>dapted for high use rate                       | Software                                                                          | Integrated traceability software<br>with colour touchscreen          | Main advantage                 | Speed                                                                                                                                                                                                                                                                                                                                                                                                                                                                                                                                                                                                                                                                                                                                                                                                                                                                                                                                                                                                                                                                                                                                                                                                                                                                                                                                                                                                                                                                                                                                                                                                                                                                                                                                                                                                                                                                                                                                                                                                                                                                                                                          | 2D codes                                                                                                     | Quiet                                                                                                     | Deep marking                                                                            |
| to 205 x 205 mm (8 x 8 in)                                        | Marking area max.<br>(L x H)                                                      | 100 x 120 mm (4 x 4.7 in)                                            | Marking area max.              | <b>Cp:</b> 50 x 20 mm (2 x 0.8 in),                                                                                                                                                                                                                                                                                                                                                                                                                                                                                                                                                                                                                                                                                                                                                                                                                                                                                                                                                                                                                                                                                                                                                                                                                                                                                                                                                                                                                                                                                                                                                                                                                                                                                                                                                                                                                                                                                                                                                                                                                                                                                            | <b>Cm:</b> 50 x 20 mm (2 x 0.8 in),                                                                          | <b>Cr:</b> 40 x 50 mm (1.6 x 2 in),                                                                       | 200 ··· F0 man (70 ·· 2 in)                                                             |
| Up to 322 mm (12.7 in)                                            | Z axis stroke                                                                     | 300 mm (11.8 in)                                                     | (L x H)                        | <b>Sp:</b> 100 x 80 mm (4 x 3.15 in),<br><b>Dp:</b> 200 x 80 mm (7.9 x 3.15 in)                                                                                                                                                                                                                                                                                                                                                                                                                                                                                                                                                                                                                                                                                                                                                                                                                                                                                                                                                                                                                                                                                                                                                                                                                                                                                                                                                                                                                                                                                                                                                                                                                                                                                                                                                                                                                                                                                                                                                                                                                                                | <b>Sm:</b> 100 x 80 mm (4 x 3.15 in),<br><b>Dm:</b> 200 x 80 mm (7.9 x 3.15 in)                              | <b>Sr:</b> 80 x 50 mm (3.15 x 2 in),<br><b>Dr:</b> 160 x 50 mm (6.3 x 2 in)                               | 200 x 50 mm (7.9 x 2 in)                                                                |
| 25 kg (55 lbs)                                                    | Z axis type                                                                       | Manual or<br>Motorized & programmable                                | Material hardness (HRC)        | < 62                                                                                                                                                                                                                                                                                                                                                                                                                                                                                                                                                                                                                                                                                                                                                                                                                                                                                                                                                                                                                                                                                                                                                                                                                                                                                                                                                                                                                                                                                                                                                                                                                                                                                                                                                                                                                                                                                                                                                                                                                                                                                                                           | < 62                                                                                                         | < 62                                                                                                      | < 62                                                                                    |
| anufacturing Our applications                                     |                                                                                   | CONTROL UNIT XCOM                                                    |                                |                                                                                                                                                                                                                                                                                                                                                                                                                                                                                                                                                                                                                                                                                                                                                                                                                                                                                                                                                                                                                                                                                                                                                                                                                                                                                                                                                                                                                                                                                                                                                                                                                                                                                                                                                                                                                                                                                                                                                                                                                                                                                                                                |                                                                                                              |                                                                                                           |                                                                                         |